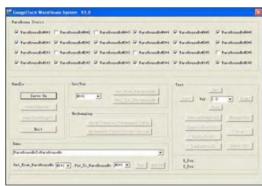

### **Control Software**

#### Control software by VC (source code included)

Automatic storage system network control interface

Distributed by: