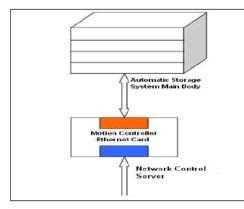

## Automatic Storage System

**GOOGOL** Automatic Storage System consists of mechanic, electrical, control and management system, which covers all aspects of modern logistics technology, such as motion control, PLC control, database and network technology, etc. It is the indispensable subsystem of realizing modern automatic manufacturing and automatic logistics system. The automatic storage system developed by Googol Technology is based on storages systems that are similar to industrial ones. They are suitable for graduation design projects of technical institutes, course design, internship experiments, research of instructors, development and other requirements.

### System Control Diagram



### **Control Software**



#### Control software by VC (source code included)



Automatic storage system network control interface

Distributed by:

# Solutions 4U

Major Components:

- Warehouse structure containing 24 storage bins
- Stacker Crane: 2AC servo motors for XY plane positioning, the cart is pneumatically actuated
- Exchange table: controlled by step motor
- Electrical control module: motor driver + GT-400-SG motion controller



**Technical Specification** 

| Dimension (L x W x H) | 1500 X 1167 X 1537 mm                      |
|-----------------------|--------------------------------------------|
| Storage Bin Size      | 180 x 120 x 120 mm                         |
| Storage Bin Number    | 4 floors, 6 columns, total 24              |
| Input Voltage         | AC220V 50Hz                                |
| Max. Velocity         | 30m/min