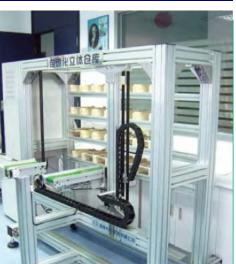

## Automatic Storage System

**GOOGOL** Automatic Storage System consists of mechanic, electrical, control and management system, which covers all aspects of modern logistics technology, such as motion control, PLC control, database and network technology, etc. It is the indispensable subsystem of realizing modern automatic manufacturing and automatic logistics system. The automatic storage system developed by Googol Technology is based on storages systems that are similar to industrial ones. They are suitable for graduation design projects of technical institutes, course design, internship experiments, research of instructors, development and other requirements.

# Solutions 4U

Major Components:

- Warehouse structure containing 24 storage bins
- Stacker Crane: 2AC servo motors for XY plane positioning, the cart is pneumatically actuated
- Exchange table: controlled by step motor
- Electrical control module: motor driver + GT-400-SG motion controller