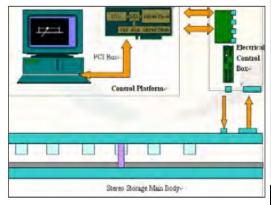

## Automatic Storage System

**GOOGOL** Automatic Storage System consists of mechanic, electrical, control and management system, which covers all aspects of modern logistics technology, such as motion control, PLC control, database and network technology, etc. It is the indispensable subsystem of realizing modern automatic manufacturing and automatic logistics system. The automatic storage system developed by Googol Technology is based on storages systems that are similar to industrial ones. They are suitable for graduation design projects of technical institutes, course design, internship experiments, research of instructors, development and other requirements.

### System Control Diagram



### **Control Software**



#### Control software by VC (source code included)



Automatic storage system network control interface

Distributed by:

# Solutions 4U

Major Components:

- Warehouse structure containing 24 storage bins
- Stacker Crane: 2AC servo motors for XY plane positioning, the cart is pneumatically actuated
- Exchange table: controlled by step motor
- Electrical control module: motor driver + GT-400-SG motion controller



**Technical Specification** 

| Dimension (L x W x H) | 1500 X 1167 X 1537 mm                      |
|-----------------------|--------------------------------------------|
| Storage Bin Size      | 180 x 120 x 120 mm                         |
| Storage Bin Number    | 4 floors, 6 columns, total 24              |
| Input Voltage         | AC220V 50H